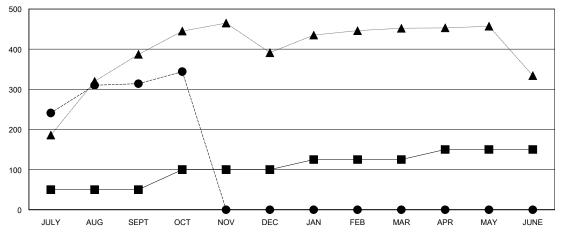

## GOALS AND ACTUAL MEMBERS CUMULATIVE

| - 🔳 - | MEMBER GROWTH | NET GOAL |
|-------|---------------|----------|
|       |               |          |

- ● - MEMBER GROWTH ACTUAL

- ▲ - LAST YEAR MEMBERSHIP ACTUAL