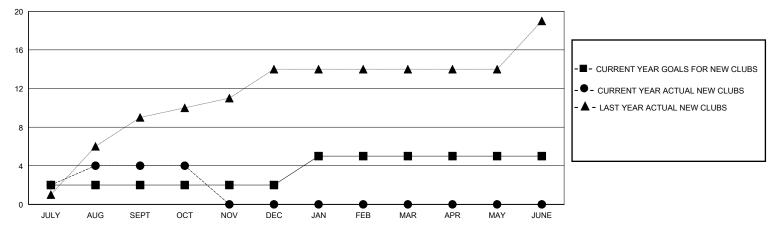

| 4         | 1             | JULY/AUG/SEPT         | 50                    | 388                     | 51                                                 |
| OCT/NOV/DEC           | 0             | 0         | 0             | OCT/NOV/DEC           | 50                    | 62                      | 26                                                 |
| JAN/FEB/MAR           | 3             | 0         | 0             | JAN/FEB/MAR           | 25                    | 0                       | 0                                                  |
| APR/MAY/JUNE          | 0             | 0         | 0             | APR/MAY/JUNE          | 25                    | 0                       | 0                                                  |

## GOALS AND ACTUAL NEW CLUBS CUMULATIVE



## GOALS AND ACTUAL MEMBERS CUMULATIVE



| - 🔳 - | MEMBER GROWTH | NET GOAL |
|-------|---------------|----------|
|       |               |          |

- ● - MEMBER GROWTH ACTUAL

- ▲ - LAST YEAR MEMBERSHIP ACTUAL

Results as of: 10/31/2024

| DROPPED CLUBS: 1 |    |
|------------------|----|
| DROPPED MEMBERS  |    |
| DECEASED         | 2  |
| CLUB CANCELLED   | 0  |
| OTHER            | 75 |
| TOTAL            | 77 |

| ı               | 60 CLUBS OF 111 ADDED 1 OR MORE | GENDER DISTRIBUTION             |                |   |
|-----------------|---------------------------------|---------------------------------|----------------|---|
| NEW             | NEW MEMBERS                     | MALE                            | 2,881 (80.32%) |   |
| ]               |